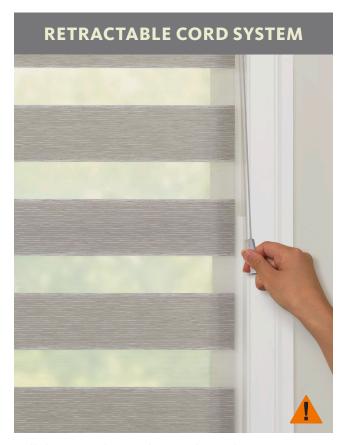

### **CORDED CONTROL**

Pull down on the single, sturdy cord to raise or lower the shade; allows precise positioning of the shade.

Built for precision and simplicity. Cord loop remains the same length. Cord tensioner secures dangling cords. Bead chain (inset) is optional.

## **MOUNTING OPTIONS**

Specify inside mount if your window has the proper depth.

All shades with cords include a non-removable warning label located on the back of the bottomrail.

Specify outside mount to ensure the greatest amount of light control. Best for shallow depth windows or enhanced light control.

Scan this code to see a digital version of the most current options matrix.

Child safety is serious business, which is why we use warning tags, labels, and other methods to communicate the potential hazards of corded window coverings. The warning shown here communicates the important message about cords being a potential strangulation hazard and suggest choosing cordless alternatives or products with inaccessible cords.

## **AWARNING**

Window Blind Cord Can STRANGLE Your Child. To prevent strangulation, purchase cordless products or products with inaccessible cords.