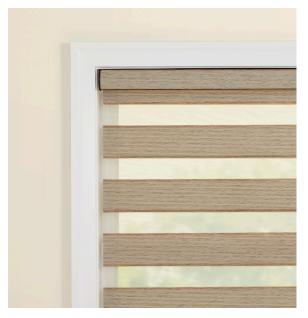

#### **HOW THE MAGIC HAPPENS**

Sheer or mesh linear bands alternate with opaque, creating a graphic design with maximum flexibility. Shift the bands, shift up your light. When aligned edge to edge, the opaque bands bring precious privacy and shade. A slight adjustment, and the sheer widths bring filtered light and soft views.

Note: The bottomrail will lift from the sill when bands are aligned. The larger the band, the greater the distance from the sill.