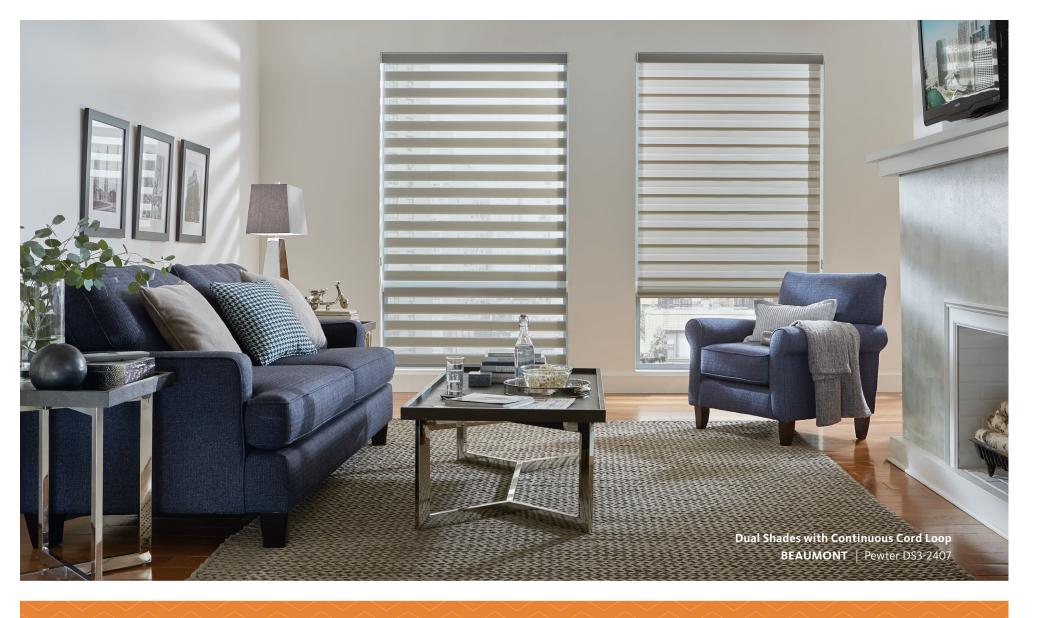

## SHEER FOLLY

Just look at all that flexibility. Choosing your view or choosing your privacy made simple.
Or simply beautiful.

Bands open and shade lowered. Preserves your view while providing UV protection.

Bands closed and shade lowered. For total light control and secure privacy day or night.

Bands closed and shade partially raised. Offers precise light control.

Bands open and shade partially raised. Dual Shades give you function at any level.

#### **HOW THE MAGIC HAPPENS**

Sheer or mesh linear bands alternate with opaque, creating a graphic design with maximum flexibility. Shift the bands, shift up your light. When aligned edge to edge, the opaque bands bring precious privacy and shade. A slight adjustment, and the sheer widths bring filtered light and soft views.