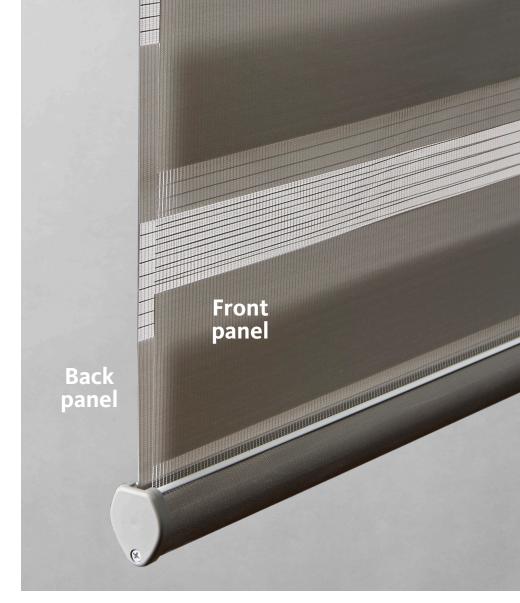

#### **HOW THE MAGIC HAPPENS**

Sheer or mesh linear bands alternate with opaque, creating a graphic design with maximum flexibility. Shift the bands, shift up your light. When aligned edge to edge, the opaque bands bring precious privacy and shade. A slight adjustment, and the sheer widths bring filtered light and soft views.

Elegance and innovation in a single shade. Really, what else is there?