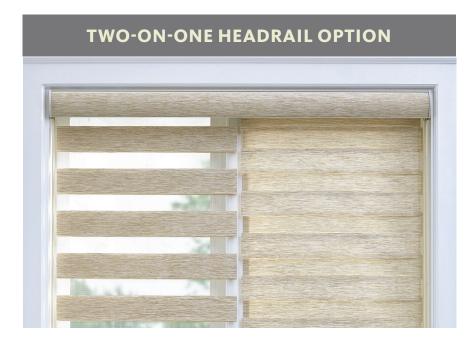

## **HEADRAILS**

In all shades, color-coordinated fabric covers the headrail, providing a seamless look from top to bottom. Smaller banded fabrics will feature both the band and sheer in the headrail.

Two independently operating shades share the same headrail for a cleaner, more unified look. Ideal for wide-set windows and patio doors.