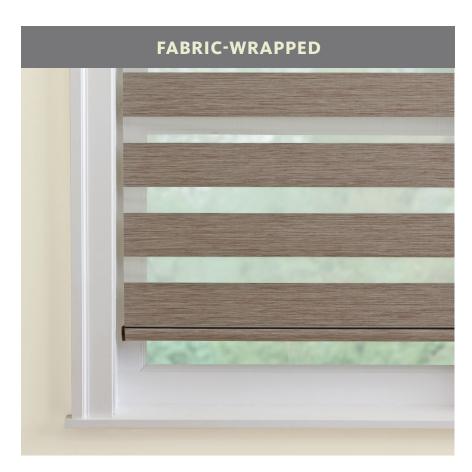

### **BOTTOMRAILS**

Fabric-wrapped bottomrail is standard for a consistent, seamless look.

Non-wrapped bottomrail is an optional accent with modern appeal. Rail color matches cassette color.