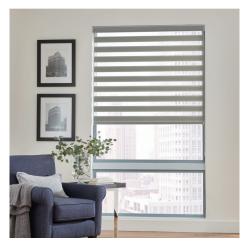

## SHEER FOLLY

Just look at all that flexibility. Choosing your view or choosing your privacy made simple.
Or simply beautiful.

Bands open and shade lowered. Preserves your view while providing UV protection.

Bands closed and shade lowered. For total light control and secure privacy day or night.

Bands closed and shade partially raised. Offers precise light control.

Bands open and shade partially raised. Dual Shades give you function at any level.