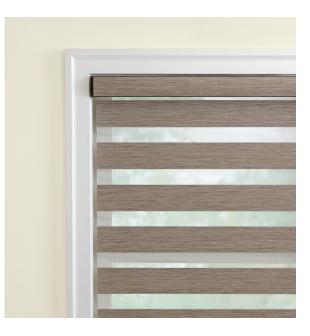

#### **HOW THE MAGIC HAPPENS**

Sheer or mesh linear bands alternate with opaque, creating a graphic design with maximum flexibility. Shift the bands, shift up your light. When aligned edge to edge, the opaque bands bring precious privacy and shade. A slight adjustment, and the sheer widths bring filtered light and soft views.

Note: The bottomrail will lift from the sill when bands are aligned. The larger the band, the greater the distance from the sill.