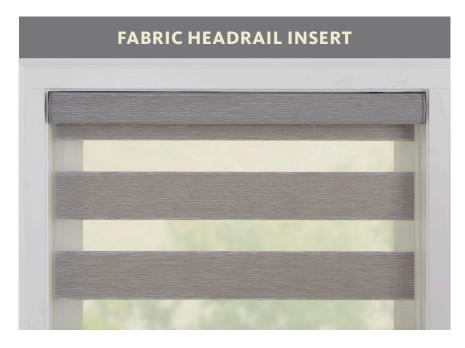

## **HEADRAILS**

In all shades, color-coordinated fabric covers the headrail, providing a seamless look from top to bottom. Smaller banded fabrics will feature both the band and sheer in the headrail.

Two independently operating shades share the same headrail for a cleaner, more unified look. Ideal for wide-set windows and patio doors.