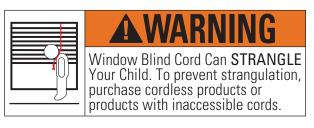

Scan this code to see a digital version of the most current options matrix.

Child safety is serious business, which is why we use warning tags, labels, and other methods to communicate the potential hazards of corded window coverings. The warning shown here communicates the important message about cords being a potential strangulation hazard and suggest choosing cordless alternatives or products with inaccessible cords.

## **AWARNING**

Window Blind Cord Can STRANGLE Your Child. To prevent strangulation, purchase cordless products or products with inaccessible cords.