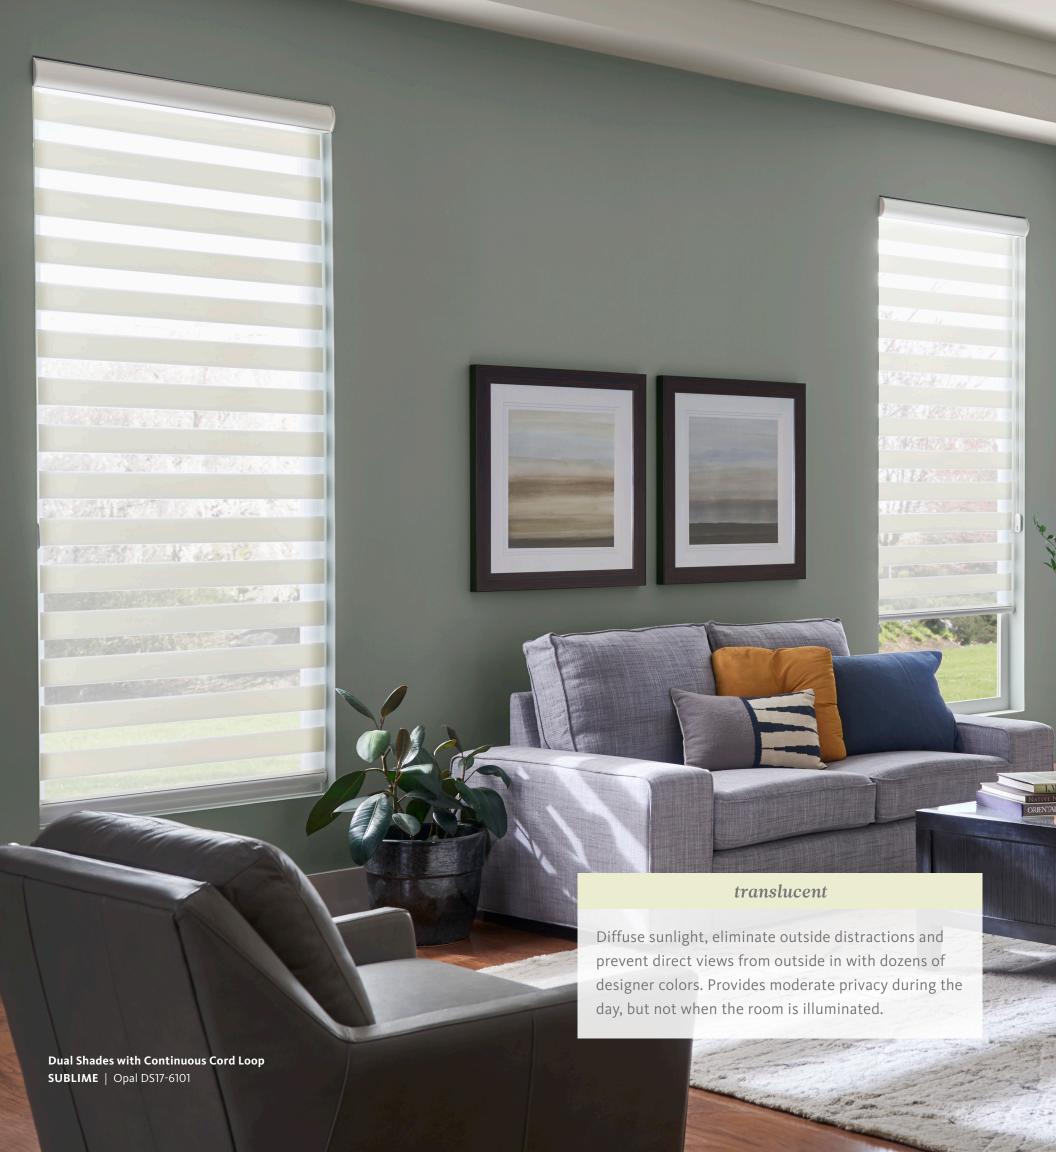

# BANDING TOGETHER

When big ideas call for bold solutions, our Dual Shades
Collection brings the light in ways you never thought possible.
Flattering to you, filtered for your furnishings. Joy all around.

## SHEER FOLLY

Just look at all that flexibility. Choosing your view or choosing your privacy made simple.
Or simply beautiful.

Bands open and shade lowered. Preserves your view while providing UV protection.

Bands closed and shade lowered. For total light control and secure privacy day or night.

Bands closed and shade partially raised. Offers precise light control.

Bands open and shade partially raised. Dual Shades give you function at any level.