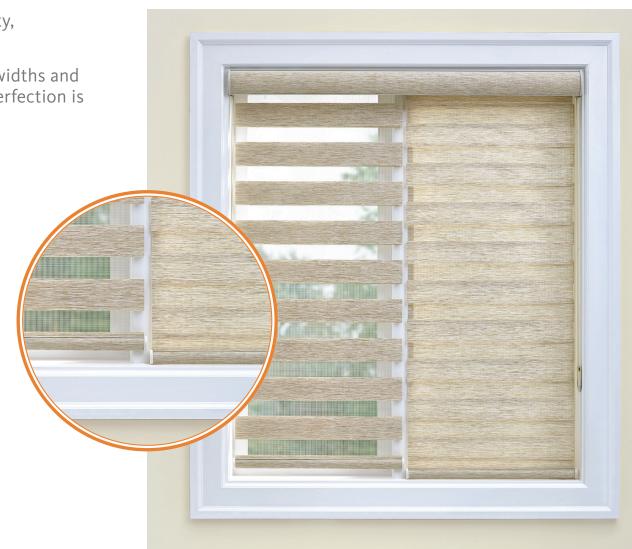

## **BAND SIZES**

Select a band size based on window size or desired amount of view-through at the window.

**2" to 3" Band Size**Perfect proportion for smaller windows.

**3" to 4½" Band Size**Great for most standard windows.

4½" to 5½" Band Size
Ideal for larger windows for greatest visual impact.