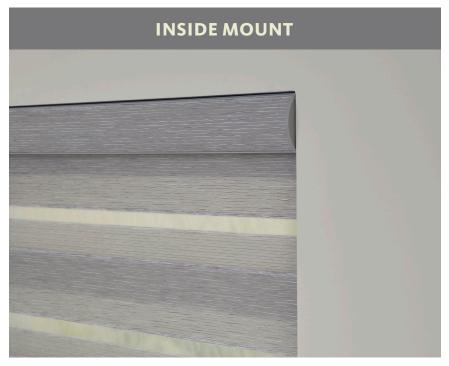

## **MOUNTING OPTIONS**

Specify inside mount if your window has the proper depth.

All shades with cords include a non-removable warning label located on the back of the bottomrail.

Specify outside mount to ensure the greatest amount of light control. Best for shallow depth windows or enhanced light control.