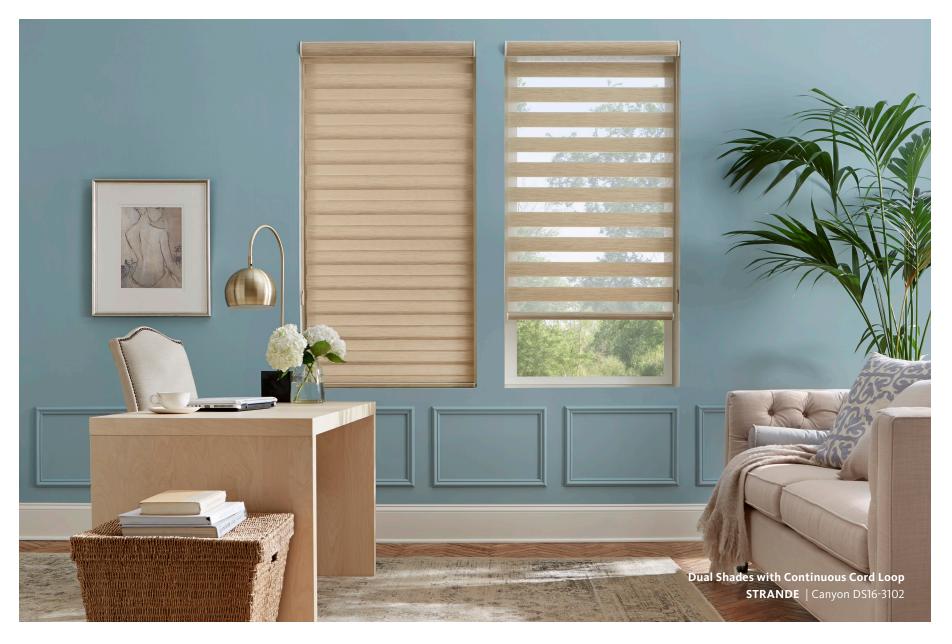

## **BAND SIZES**

Select a band size based on window size or desired amount of view-through at the window.

**2" to 3" Band Size**Perfect proportion for smaller windows.

**3" to 4½" Band Size**Great for most standard windows.

4½" to 5½" Band Size
Ideal for larger windows for greatest visual impact.