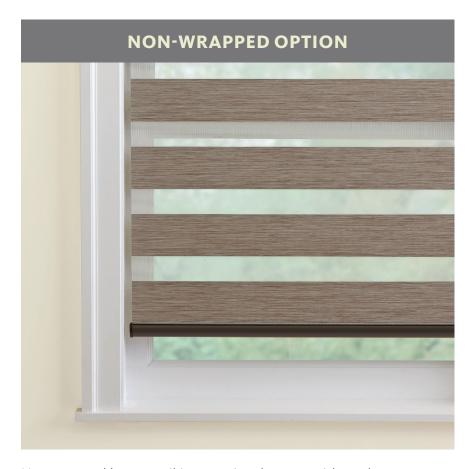

### **BOTTOMRAILS**

Fabric-wrapped bottomrail is standard for a consistent, seamless look.

Non-wrapped bottomrail is an optional accent with modern appeal. Rail color matches cassette color.