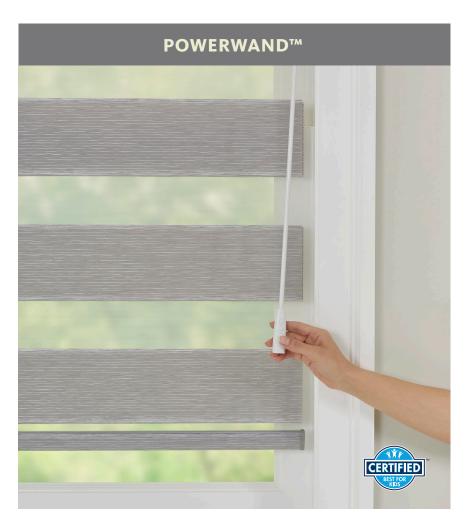

Control all your motorized Dual Shades in one room. Choose from a variety of battery-operated systems to raise or lower shades and adjust the bands with the touch of a button.

The PowerWand™ lifts and lowers shades with the touch of a button. PowerWand is affordable and rechargeable, too.