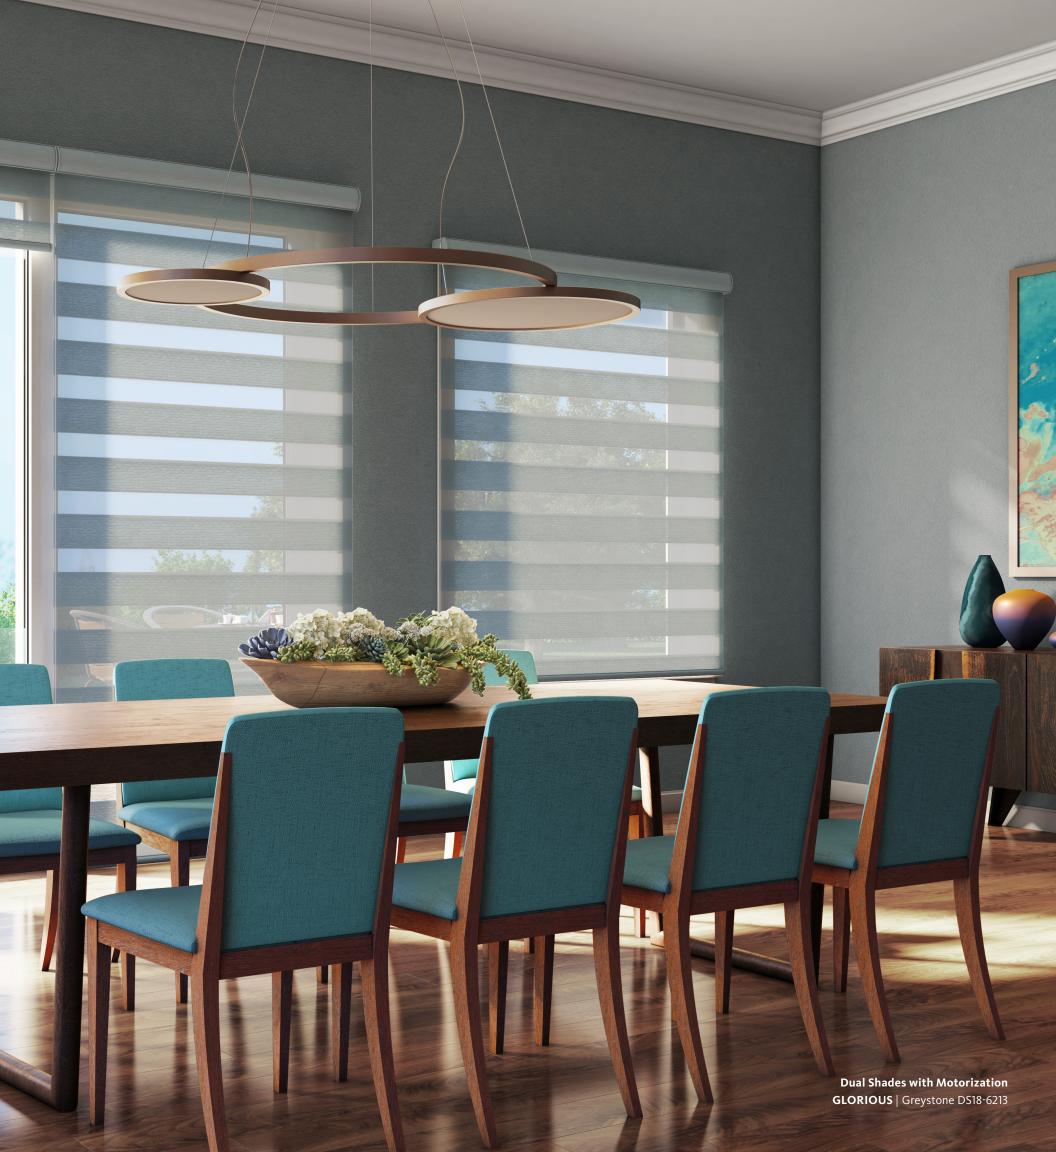

# DUAL

SHADES

# BANDING TOGETHER

When big ideas call for bold solutions, our Dual Shades
Collection brings the light in ways you never thought possible.
Flattering to you, filtered for your furnishings. Joy all around.

## SHEER FOLLY

Just look at all that flexibility. Choosing your view or choosing your privacy made simple.
Or simply beautiful.

Bands open and shade lowered. Preserves your view while providing UV protection.

Bands closed and shade lowered. For total light control and secure privacy day or night.

Bands closed and shade partially raised. Offers precise light control.

Bands open and shade partially raised. Dual Shades give you function at any level.

#### **HOW THE MAGIC HAPPENS**

Sheer or mesh linear bands alternate with opaque, creating a graphic design with maximum flexibility. Shift the bands, shift up your light. When aligned edge to edge, the opaque bands bring precious privacy and shade. A slight adjustment, and the sheer widths bring filtered light and soft views.