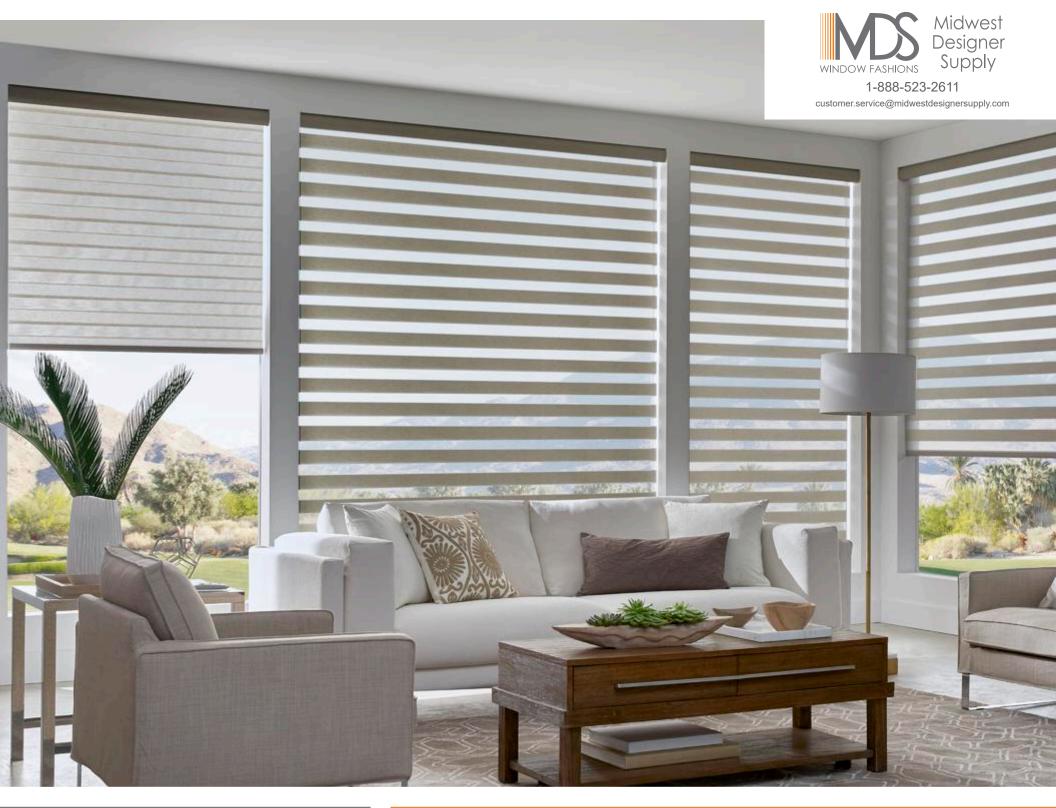

# BANDING TOGETHER

When big ideas call for bold solutions, our Dual Shades
Collection brings the light in ways you never thought possible.
Flattering to you, filtered for your furnishings. Joy all around.

#### **HOW THE MAGIC HAPPENS**

Sheer or mesh linear bands alternate with opaque, creating a graphic design with maximum flexibility. Shift the bands, shift up your light. When aligned edge to edge, the opaque bands bring precious privacy and shade. A slight adjustment, and the sheer widths bring filtered light and soft views.