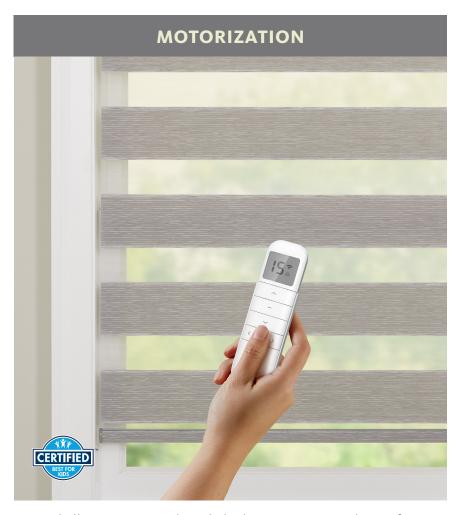

### **BATTERY-OPERATED MOTORIZATION**

At Alta, we embrace innovation. We thrive on creating window coverings with style, ingenious engineering and state-of-the-art safety. Our motorization options provide both clean lines and ultimate convenience. Good for you, safe for your children, and a smart investment for your home.

Control all your motorized Dual Shades in one room. Choose from a variety of battery-operated systems to raise or lower shades and adjust the bands with the touch of a button.

The PowerWand™ lifts and lowers shades with the touch of a button. PowerWand is affordable and rechargeable, too.