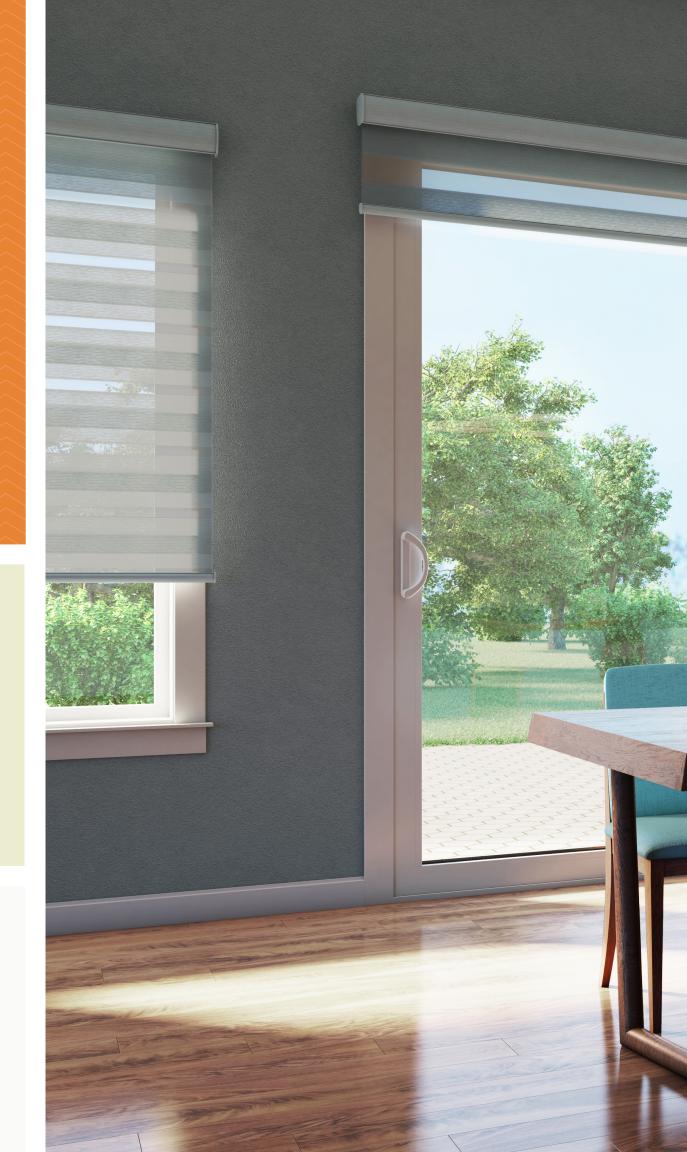

## SHEER FOLLY

Just look at all that flexibility. Choosing your view or choosing your privacy made simple.
Or simply beautiful.

Bands open and shade lowered. Preserves your view while providing UV protection.

Bands closed and shade lowered. For total light control and secure privacy day or night.

Bands closed and shade partially raised. Offers precise light control.

Bands open and shade partially raised. Dual Shades give you function at any level.

#### **HOW THE MAGIC HAPPENS**

Sheer or mesh linear bands alternate with opaque, creating a graphic design with maximum flexibility. Shift the bands, shift up your light. When aligned edge to edge, the opaque bands bring precious privacy and shade. A slight adjustment, and the sheer widths bring filtered light and soft views.