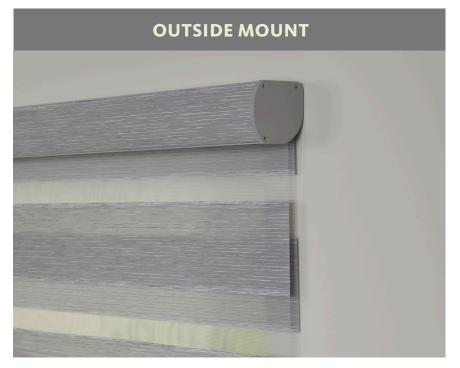

## **MOUNTING OPTIONS**

Specify inside mount if your window has the proper depth.

All shades with cords include a non-removable warning label located on the back of the bottomrail.

Specify outside mount to ensure the greatest amount of light control. Best for shallow depth windows or enhanced light control.