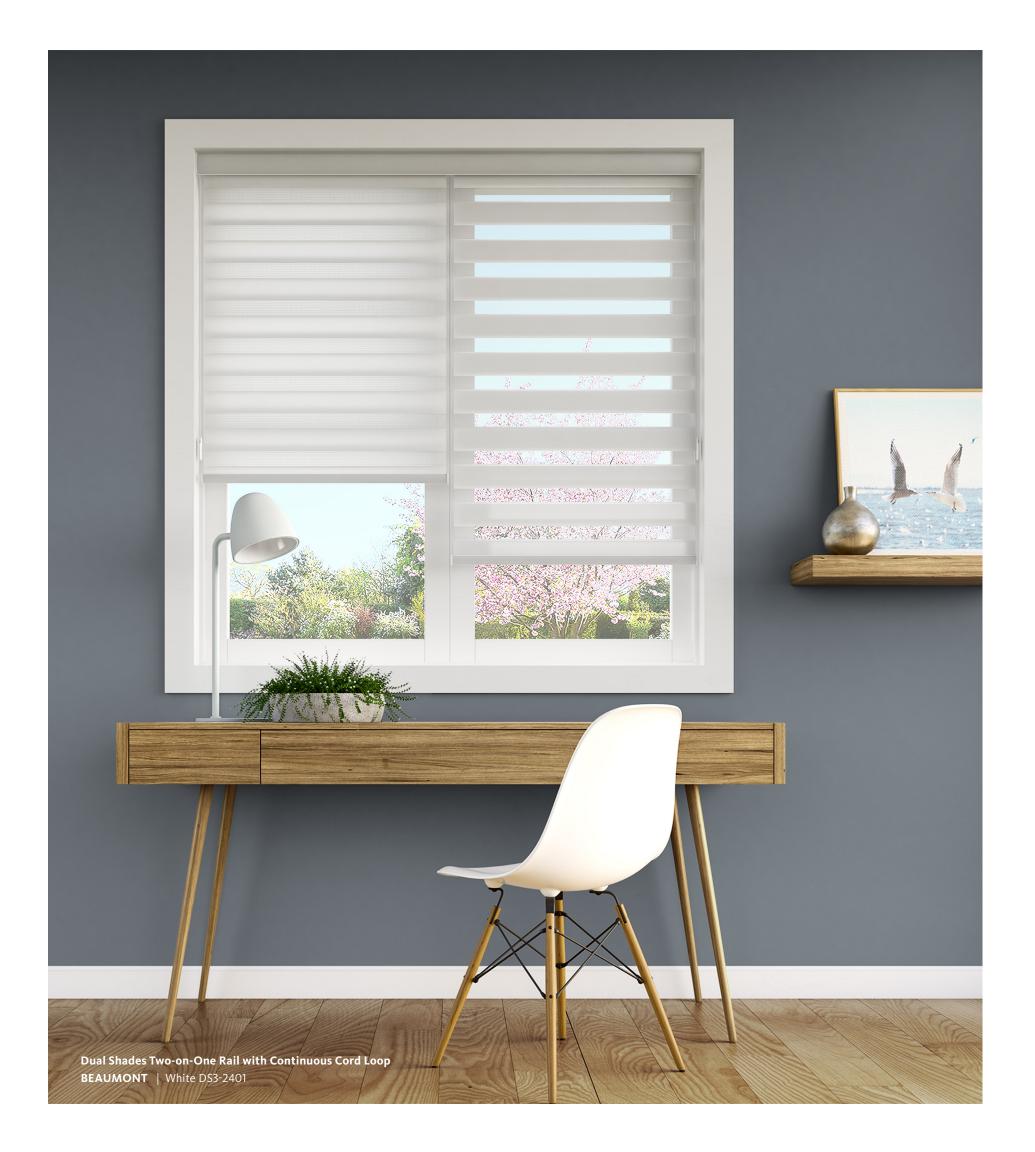

## SHEER FOLLY

Just look at all that flexibility. Choosing your view or choosing your privacy made simple.
Or simply beautiful.

Bands open and shade lowered. Preserves your view while providing UV protection.

Bands closed and shade lowered. For total light control and secure privacy day or night.

Bands closed and shade partially raised. Offers precise light control.

Bands open and shade partially raised. Dual Shades give you function at any level.

#### **HOW THE MAGIC HAPPENS**

Sheer or mesh linear bands alternate with opaque, creating a graphic design with maximum flexibility. Shift the bands, shift up your light. When aligned edge to edge, the opaque bands bring precious privacy and shade. A slight adjustment, and the sheer widths bring filtered light and soft views.