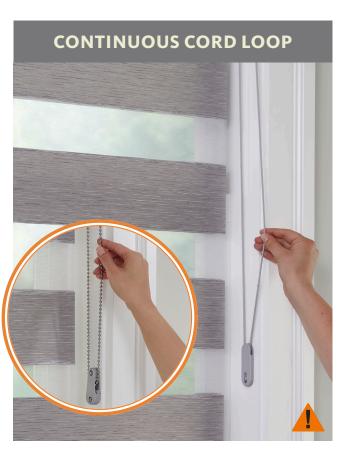

### **CORDED CONTROL**

Pull down on the single, sturdy cord to raise or lower the shade; allows precise positioning of the shade.

Built for precision and simplicity. Cord loop remains the same length. Cord tensioner secures dangling cords. Bead chain (inset) is optional.