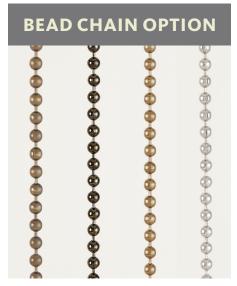

### **CORDED CONTROL**

Pull down on the single, sturdy cord to raise or lower the shade; allows precise positioning of the shade.

Built for precision and simplicity. Cord loop remains the same length. Cord tensioner secures dangling cords. Bead chain (inset) is optional.

A metal bead chain option is available in the following colors (shown left to right): Oil Rubbed Bronze, Black Nickel, Antique Brass, and Stainless Steel.